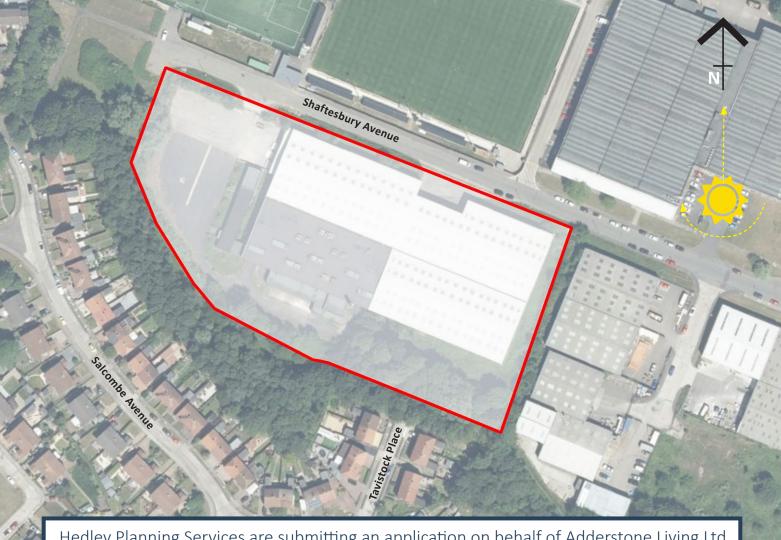

## **Public Consultation Leaflet**

Hedley Planning Services are submitting an application on behalf of Adderstone Living Ltd for the construction of 69no. affordable homes with associated parking and landscaping on land south of Shaftesbury Avenue, South Shields, NE34 9PH. The affordable homes will be managed by Riverside, an affordable homes provider. Before the planning application is submitted to the council for consideration we are seeking your views upon the scheme as described in this leaflet.