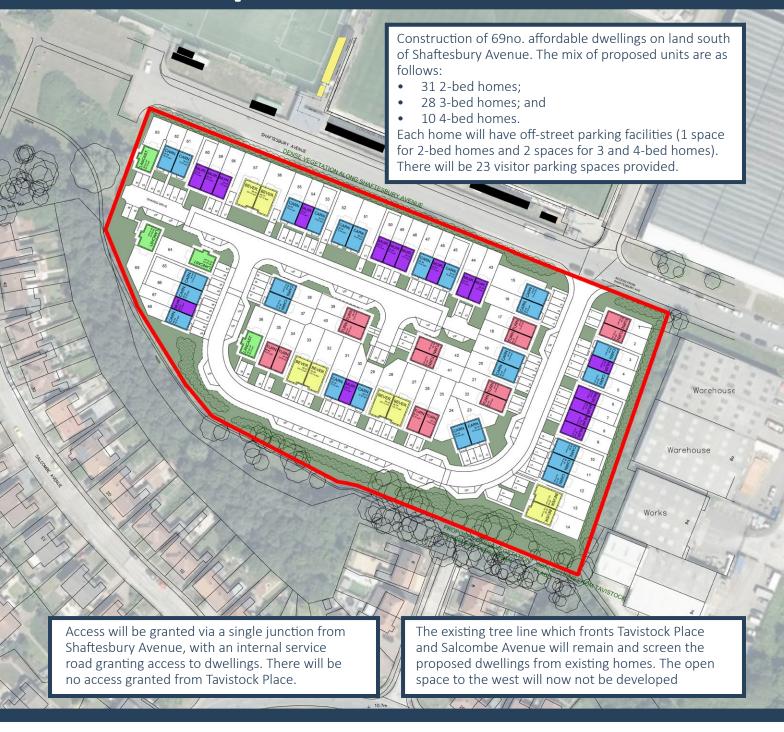

## **Public Consultation Leaflet**

Hedley Planning Services are submitting an application on behalf of Adderstone Living Ltd for the construction of 69no. affordable homes with associated parking and landscaping on land south of Shaftesbury Avenue, South Shields, NE34 9PH. The affordable homes will be managed by Riverside, an affordable homes provider. Before the planning application is submitted to the council for consideration we are seeking your views upon the scheme as described in this leaflet.

This is a new proposal which seeks to address the concerns raised in relation to the previous planning application for the site.

The reverse of this leaflet contains details of the proposed development and we invite you to review and provide feedback of the proposals by completing the survey via the link provided. Your comments on the proposed affordable homes and the proposed access, appearance, landscaping, layout and size of this development will be reviewed by the team.